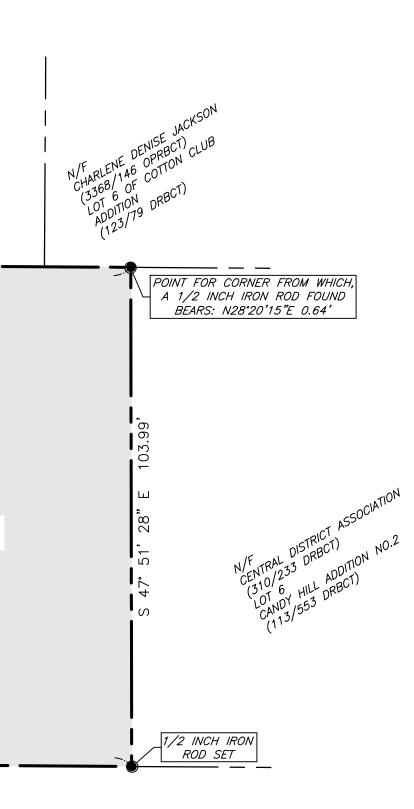

VOLUME 123, PAGE 79 (DRBCT) MARKING THE NORTH CORNER OF SAID LOT 10, BLOCK 1 AND THE WEST CORNER OF SAID LOT 9, BLOCK 1, CANDY

ADDITION NO. 2, N 42" 38' 12" E A DISTANCE OF 150.00 FEET TO THE WEST CORNER OF LOT 6, BLOCK 1, CANDY HILL ADDITION NO. 2 BEING THE NORTH CORNER OF SAID LOT 7, BLOCK 1, FROM WHICH A 1/2 INCH IRON ROD FOUND BEARS N 28' 20' 15" E A DISTANCE OF 0.64 FEET;

A 1/2 INCH IRON ROD FOUND WITH BLUE PLASTIC CAP STAMPED "KERR SURVEYING" ON SAID NORTHWEST RIGHT-OF-WAY OF WHEELER STREET MARKING THE SOUTH CORNER OF SAID LOT 6, BLOCK 1 AND THE EAST CORNER OF SAID LOT 7, BLOCK 1; THENCE, WITH SAID RIGHT-OF-WAY AND THE SOUTHEAST LINES OF SAID LOTS 7-9, BLOCK 1, S 42° 38' 12" W A DISTANCE OF 150.00 FEET TO THE POINT OF BEGINNING HEREOF AND CONTAINING 0.358 ACRES OF LAND (~15,597 SQ. FT.), MORE OR LESS. SURVEYED ON THE GROUND IN 2022 AND