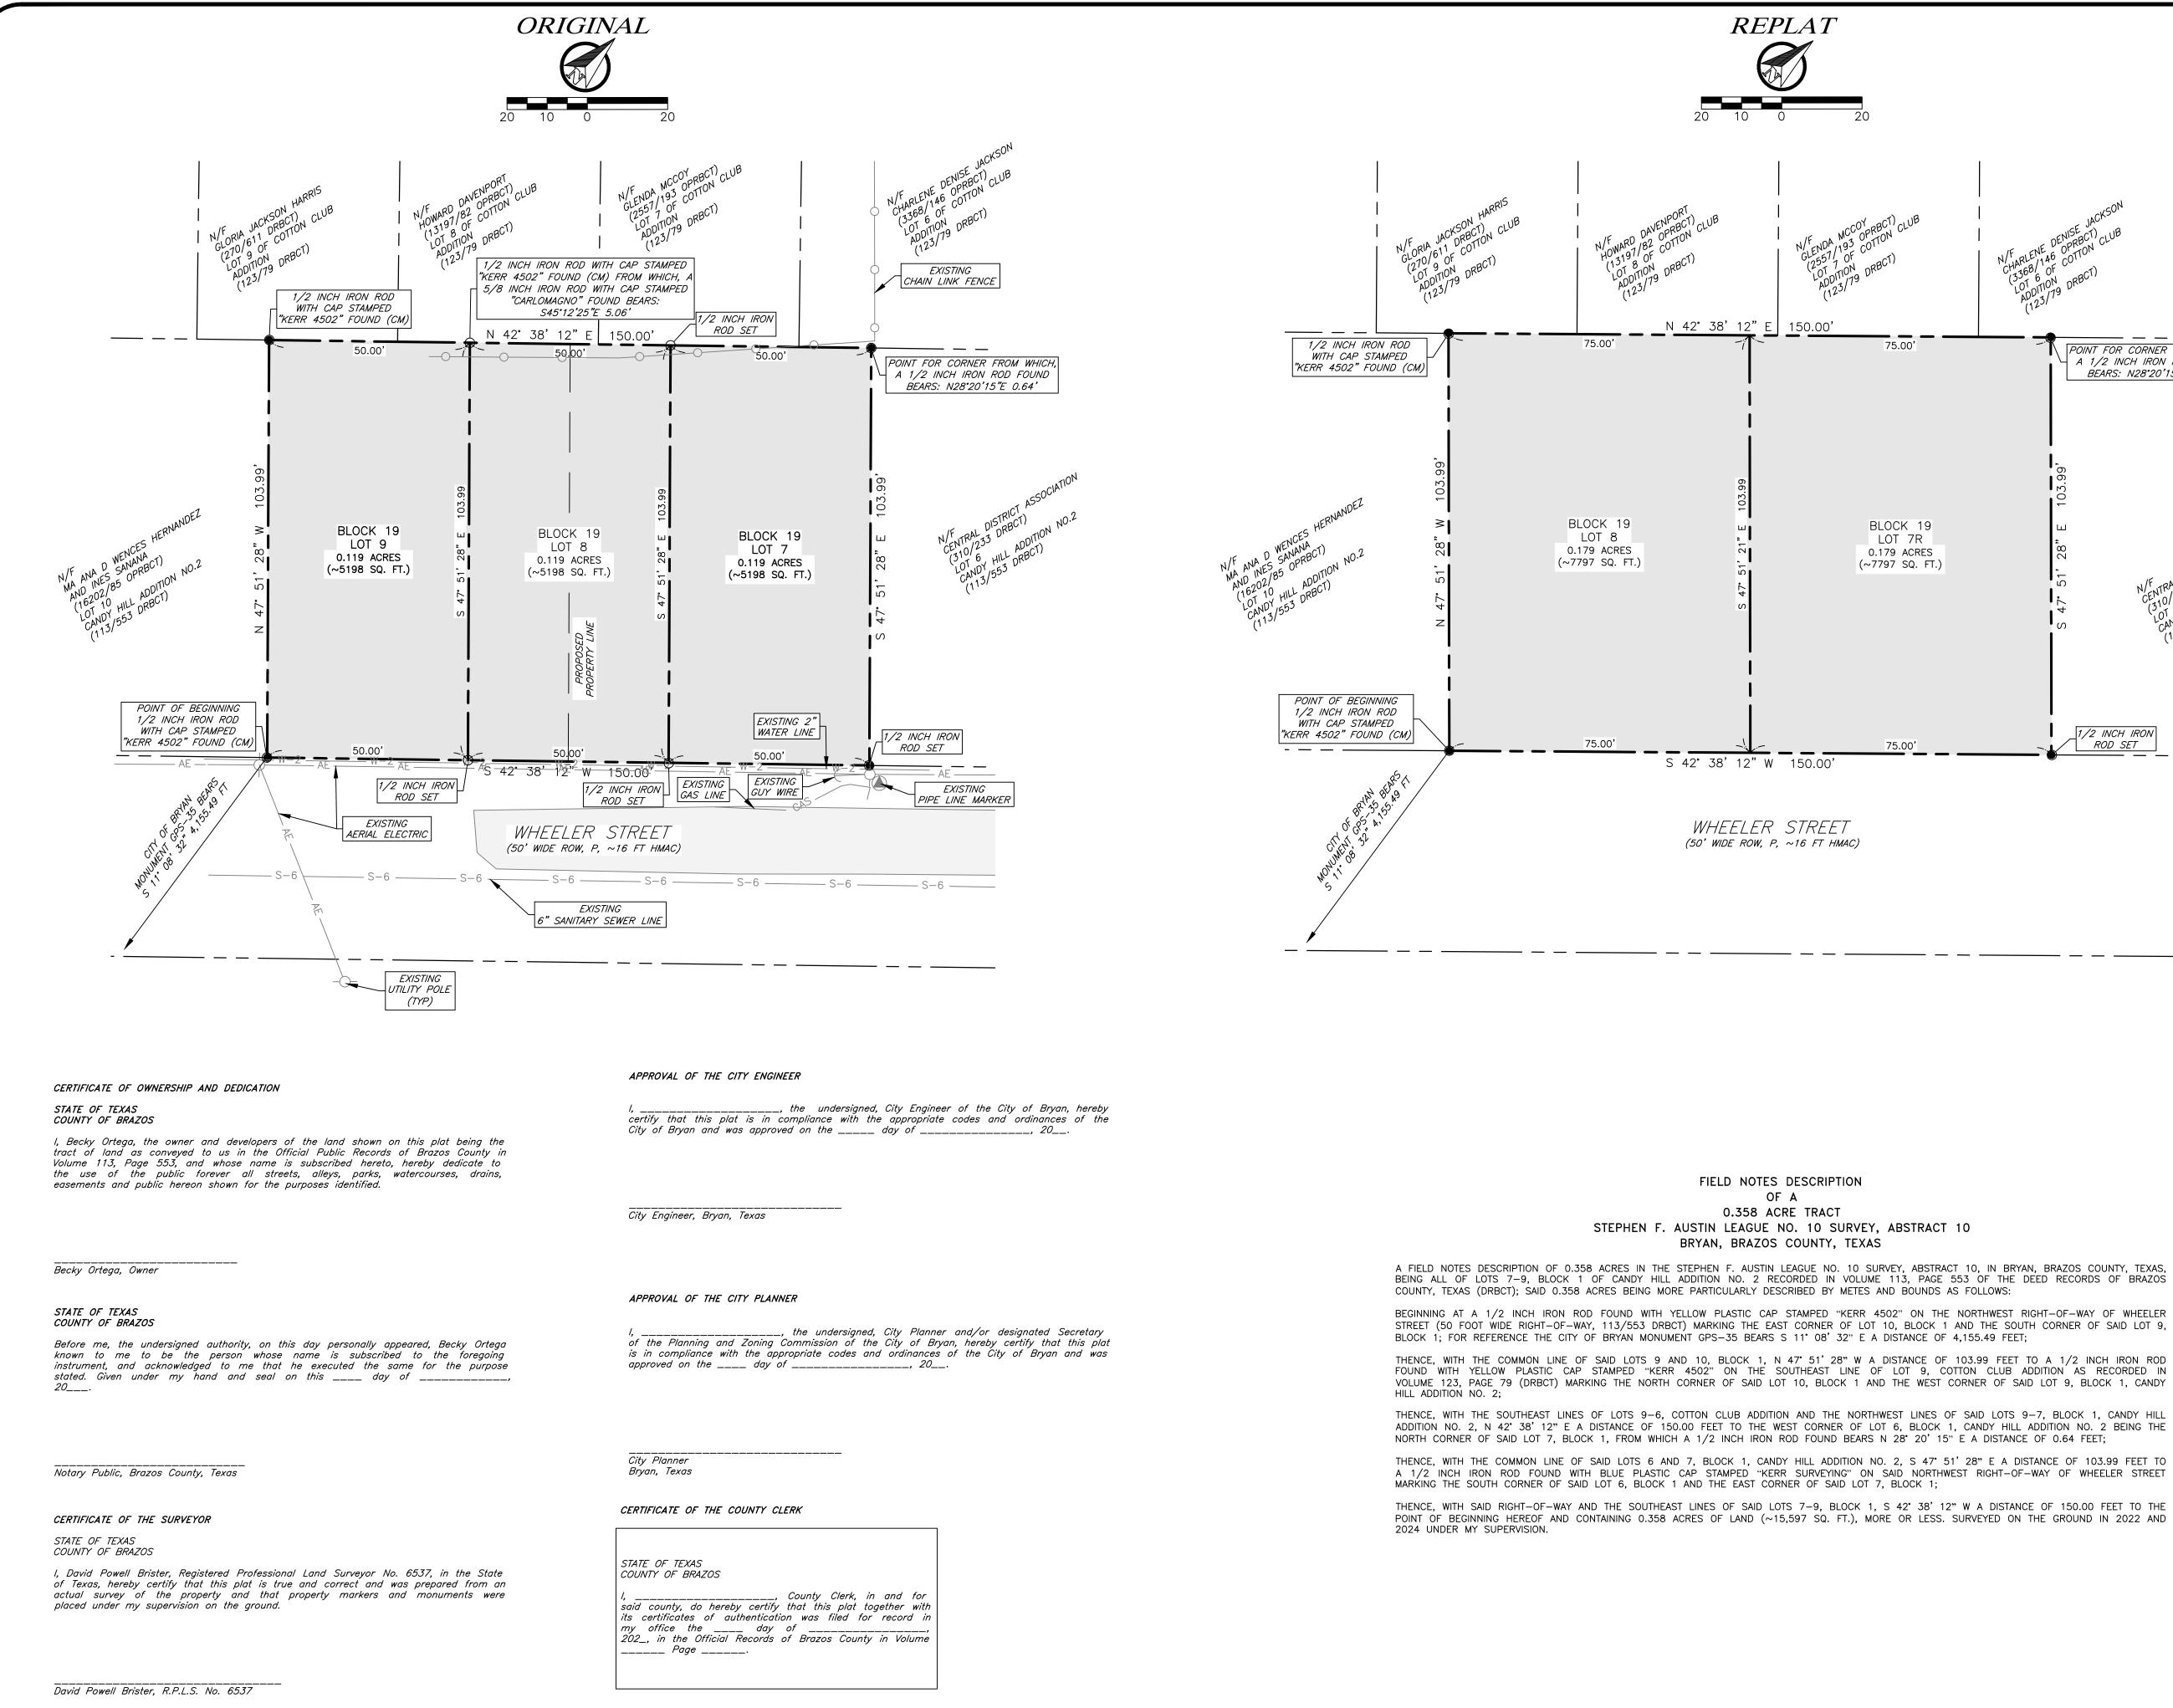

County Clerk, Brazos County, Texas

BLOCK 1; FOR REFERENCE THE CITY OF BRYAN MONUMENT GPS-35 BEARS S 11° 08' 32" E A DISTANCE OF 4,155.49 FEET; THENCE, WITH THE COMMON LINE OF SAID LOTS 9 AND 10, BLOCK 1, N 47° 51' 28" W A DISTANCE OF 103.99 FEET TO A 1/2 INCH IRON ROD

VOLUME 123, PAGE 79 (DRBCT) MARKING THE NORTH CORNER OF SAID LOT 10, BLOCK 1 AND THE WEST CORNER OF SAID LOT 9, BLOCK 1, CANDY

ADDITION NO. 2, N 42" 38' 12" E A DISTANCE OF 150.00 FEET TO THE WEST CORNER OF LOT 6, BLOCK 1, CANDY HILL ADDITION NO. 2 BEING THE NORTH CORNER OF SAID LOT 7, BLOCK 1, FROM WHICH A 1/2 INCH IRON ROD FOUND BEARS N 28' 20' 15" E A DISTANCE OF 0.64 FEET;

A 1/2 INCH IRON ROD FOUND WITH BLUE PLASTIC CAP STAMPED "KERR SURVEYING" ON SAID NORTHWEST RIGHT-OF-WAY OF WHEELER STREET MARKING THE SOUTH CORNER OF SAID LOT 6, BLOCK 1 AND THE EAST CORNER OF SAID LOT 7, BLOCK 1; THENCE, WITH SAID RIGHT-OF-WAY AND THE SOUTHEAST LINES OF SAID LOTS 7-9, BLOCK 1, S 42° 38' 12" W A DISTANCE OF 150.00 FEET TO THE POINT OF BEGINNING HEREOF AND CONTAINING 0.358 ACRES OF LAND (~15,597 SQ. FT.), MORE OR LESS. SURVEYED ON THE GROUND IN 2022 AND